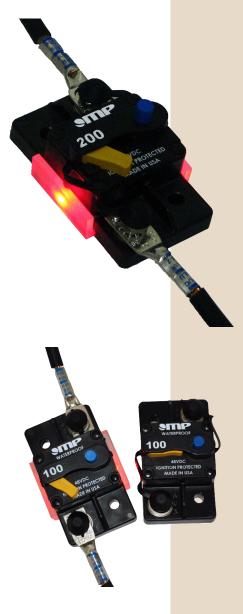

## **Series 17 LED Lighted** *trip***ID**<sup>™</sup>

New Surface Mount *trip***ID**<sup>™</sup> Accessory provides a lighted indication of an open circuit condition. Easy to install on all MP Series 17 Surface Mount Circuit Breakers, as well as some non-MP style surface mount hi-amp breakers. Snap on the rear of the breaker to provide a quick easy visual indication of circuit condition.

> trip**ID**<sup>™</sup> provides Immediate Visual Warning of a tripped circuit

## **Product Features**

- Innovative patent pending accessory for hi-amp circuit breakers
- Positive spring force electrical connection to the circuit breaker from the bottom
- Snaps-on to bottom of breaker prior to mounting for ease of assembly
- One piece accessory that seals to bottom of circuit breaker after mounting
- Red LED located on each side of breaker
- Operating voltage from 10 30 VDC for use in 12 and 24 VDC systems
- Designed to meet applicable environment standards of MP Series 17
- Dust and Waterproof, IP67 rated, when used with the MP Series 17
- For use on MP Series 17 Surface Mount Breakers (not designed for panel mount)
- Designed and tested for use on Type I (Auto Reset), Type III (Manual Reset) and Type III PTT (Push to Trip) MP Hi-Amp Surface Mount Circuit Breakers
- For use on many non-MP Hi-Amp surface mount circuit breakers